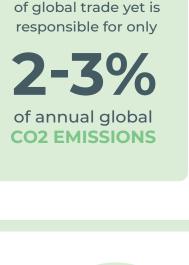

## DID YOU KNOW? Shipping moves over

Maritime transportation accounts for of cross-border world trade by volume.

of all the energy consumed in the transportation sector.

but only uses

THAT'S ABOUT HALF AS MUCH ONE-FIFTH AS MUCH AS A **ALMOST A FIFTIETH OF WHAT AN AIRPLANE** AS A TRAIN