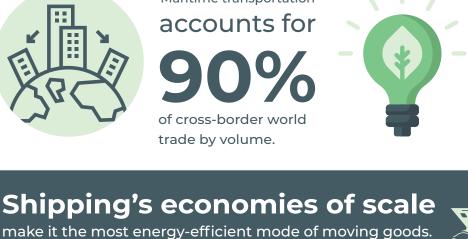

## DID YOU KNOW? Shipping moves over

Maritime transportation accounts for of cross-border world trade by volume.

of all the energy consumed in the transportation sector.

but only uses

THAT'S ABOUT HALF AS MUCH ONE-FIFTH AS MUCH AS A **ALMOST A FIFTIETH OF WHAT AN AIRPLANE** AS A TRAIN