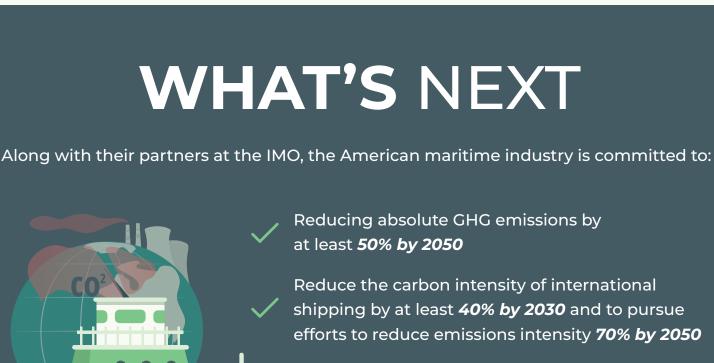

would emit to move the same amount the same distance.

U.S. flag Maritime Industry **Commitments in Action:** 

Reducing Emissions, Protecting the Environment, & Investing in Our Clean Future