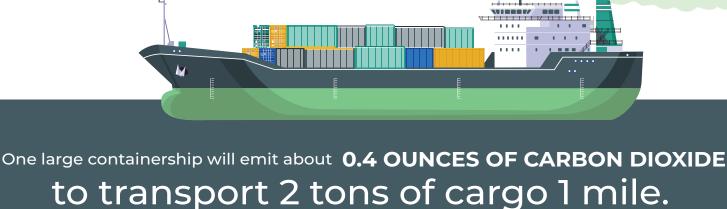

## DID YOU KNOW? Shipping moves over

Maritime transportation accounts for of cross-border world trade by volume.

of all the energy consumed in the transportation sector.

but only uses

THAT'S ABOUT HALF AS MUCH ONE-FIFTH AS MUCH AS A **ALMOST A FIFTIETH OF WHAT AN AIRPLANE** AS A TRAIN

would emit to move the same amount the same distance.

U.S. flag Maritime Industry **Commitments in Action:** 

Reducing Emissions, Protecting the Environment, & Investing in Our Clean Future